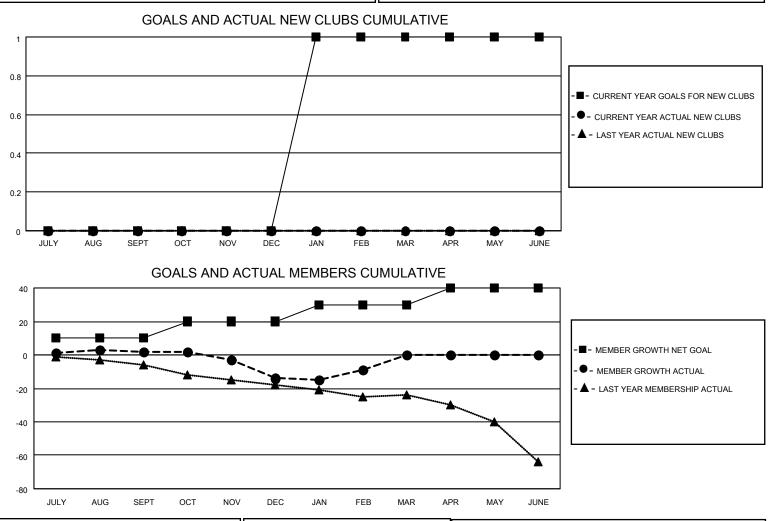

## LOCATION IOWA

**District 9 MC** 

Results as of: 2/28/2022

| Clubs                 |               |           |               | Members               |                         |                         |                                                    |
|-----------------------|---------------|-----------|---------------|-----------------------|-------------------------|-------------------------|----------------------------------------------------|
| RESULTS FOR 2021-2022 |               |           |               | RESULTS FOR 2021-2022 |                         |                         |                                                    |
| QUARTER               | NEW CLUB GOAL | NEW CLUBS | DROPPED CLUBS | QUARTER               | IBER GROWTH NET<br>GOAL | MEMBER GROWTH<br>ACTUAL | DROPPED<br>MEMBERS ACTUAL<br>(including transfers) |
| JULY/AUG/SEPT         | 0             | 0         | 0             | JULY/AUG/SEPT         | 10                      | 21                      | 19                                                 |
| OCT/NOV/DEC           | 0             | 0         | 1             | OCT/NOV/DEC           | 10                      | 13                      | 26                                                 |
| JAN/FEB/MAR           | 1             | 0         | 0             | JAN/FEB/MAR           | 10                      | 21                      | 15                                                 |
| APR/MAY/JUNE          | 0             | 0         | 0             | APR/MAY/JUNE          | 10                      | 0                       | 0                                                  |